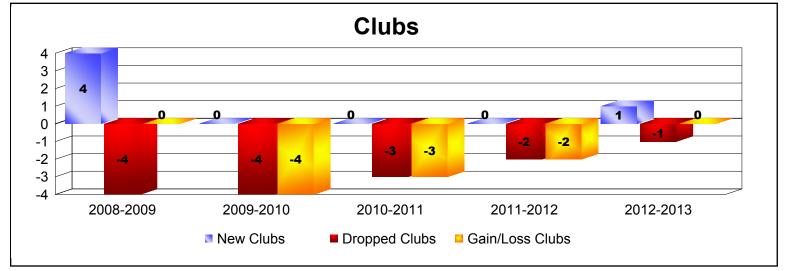

District 2 S3

As of June 2013 Cumulative

| Year      | New<br>Clubs | Dropped<br>Clubs | Gain/<br>Loss<br>Clubs | New<br>Members | Charter<br>Members | Reinstate<br>Members | Transfer<br>Members | Total<br>Member<br>Added | Total<br>Members<br>Dropped | Gain/<br>Loss<br>Members |
|-----------|--------------|------------------|------------------------|----------------|--------------------|----------------------|---------------------|--------------------------|-----------------------------|--------------------------|
| 2008-2009 | 4            | -4               | 0                      | 253            | 139                | 25                   | 19                  | 436                      | -444                        | -8                       |
| 2009-2010 | 0            | -4               | -4                     | 283            | 0                  | 15                   | 25                  | 323                      | -381                        | -58                      |
| 2010-2011 | 0            | -3               | -3                     | 208            | 0                  | 28                   | 11                  | 247                      | -364                        | -117                     |
| 2011-2012 | 0            | -2               | -2                     | 255            | 0                  | 11                   | 9                   | 275                      | -308                        | -33                      |
| 2012-2013 | 1            | -1               | 0                      | 316            | 94                 | 25                   | 17                  | 452                      | -313                        | 139                      |
| Average   | 1            | -3               | -2                     | 263            | 47                 | 21                   | 16                  | 347                      | -362                        | -15                      |