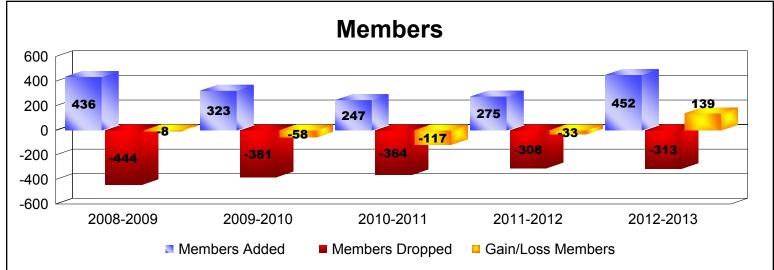

District 2 S3

As of June 2013 Cumulative

| Year      | New<br>Clubs | Dropped<br>Clubs | Gain/<br>Loss<br>Clubs | New<br>Members | Charter<br>Members | Reinstate<br>Members | Transfer<br>Members | Total<br>Member<br>Added | Total<br>Members<br>Dropped | Gain/<br>Loss<br>Members |
|-----------|--------------|------------------|------------------------|----------------|--------------------|----------------------|---------------------|--------------------------|-----------------------------|--------------------------|
| 2008-2009 | 4            | -4               | 0                      | 253            | 139                | 25                   | 19                  | 436                      | -444                        | -8                       |
| 2009-2010 | 0            | -4               | -4                     | 283            | 0                  | 15                   | 25                  | 323                      | -381                        | -58                      |
| 2010-2011 | 0            | -3               | -3                     | 208            | 0                  | 28                   | 11                  | 247                      | -364                        | -117                     |
| 2011-2012 | 0            | -2               | -2                     | 255            | 0                  | 11                   | 9                   | 275                      | -308                        | -33                      |
| 2012-2013 | 1            | -1               | 0                      | 316            | 94                 | 25                   | 17                  | 452                      | -313                        | 139                      |
| Average   | 1            | -3               | -2                     | 263            | 47                 | 21                   | 16                  | 347                      | -362                        | -15                      |